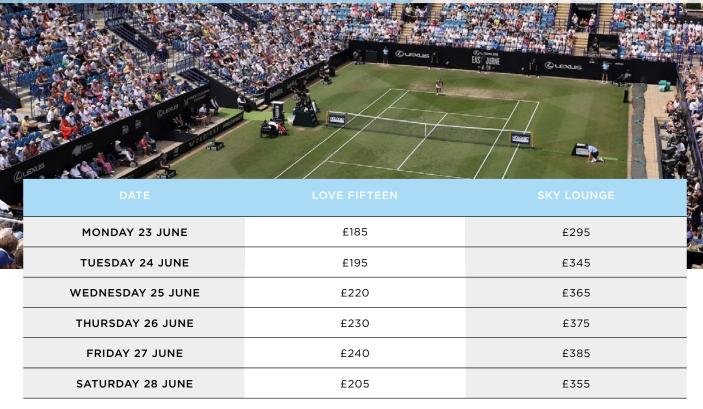

## LEXUS EASTBOURNE OPEN 2025 FACTSHEET

The Lexus Eastbourne Open is an ATP 250 (men's) and WTA 250 (women's) event that takes place at Devonshire Park. Keith Prowse, official LTA partner and hospitality provider at the event, offer two packages to elevate your tennis experience: Love Fifteen & The Sky Lounge.

<sup>\*</sup>Price per person and excludes VAT.

PACKAGE DETAILS ARE SUBJECT TO CHANGE.

<sup>\*\*</sup>For more information on our table sizes in Love Fifteen, please speak with your Account Manager or call 020 8843 7699.